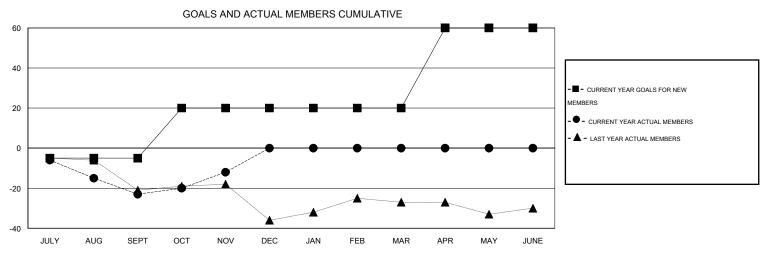

## **LOCATION NEWFOUNDLAND-LABRADOR**

 $\mathsf{GMT}\;\mathsf{CA}\;2$ 

|                       |                  | Clubs     |                  |                  | Members               |                    |                                     |                    |                  |  |
|-----------------------|------------------|-----------|------------------|------------------|-----------------------|--------------------|-------------------------------------|--------------------|------------------|--|
| RESULTS FOR 2014-2015 |                  |           |                  |                  | RESULTS FOR 2014-2015 |                    |                                     |                    |                  |  |
| QUARTER               | NEW CLUB<br>GOAL | NEW CLUBS | DROPPED<br>CLUBS | NET<br>GAIN/LOSS | QUARTER               | NEW MEMBER<br>GOAL | CHARTER AND<br>NEW MEMBERS<br>ADDED | DROPPED<br>MEMBERS | NET<br>GAIN/LOSS |  |
| JULY/AUG/SEPT         | 0                | 0         | 0                | 0                | JULY/AUG/SEPT         | -5                 | 1                                   | 24                 | -23              |  |
| OCT/NOV/DEC           | 1                | 0         | 0                | 0                | OCT/NOV/DEC           | 25                 | 23                                  | 12                 | 11               |  |
| JAN/FEB/MAR           | 0                | 0         | 0                | 0                | JAN/FEB/MAR           | 0                  | 0                                   | 0                  | 0                |  |
| APR/MAY/JUNE          | 1                | 0         | 0                | 0                | APR/MAY/JUNE          | 40                 | 0                                   | 0                  | 0                |  |